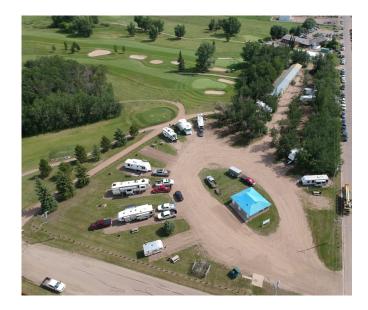

## Thank you for staying at the Wainwright Golf Course

- 26 Fully Serviced Stalls
  (Power, Sewer & Water)
- 3 50 amp Sites
- 23 30 amp Sites
- Shower & Restroom Facility
- Complimentary Fire Wood & Wi-Fi.
- BBQ Pits
- Picnic Tables
- All sites are back in
- 18 Hole golf Course
- Full Practice Facility with Driving Range and Putting Green.
- Virtual Golf Centre
- Fully Serviced Clubhouse and Pro Shop

# CAMPING INFORMATION

### Camping Rates

Nightly Fee - \$35

Weekly Fee - \$210

Monthly Fee - \$800

2023

Pro Shop - 780.842.3046 golfwainwright.com