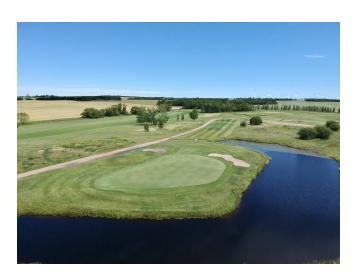

## Thank you for staying at the Wainwright Golf Course

- 26 Fully Serviced Stalls
  (Power, Sewer & Water)
- 3 50 amp Sites
- 23 30 amp Sites
- Shower & Restroom Facility
- Complimentary Fire Wood & Wi-Fi.
- BBQ Pits
- Picnic Tables
- All sites are back in
- 18 Hole golf Course
- Full Practice Facility with Driving Range and Putting Green.
- Virtual Golf Centre
- Fully Serviced Clubhouse and Pro Shop